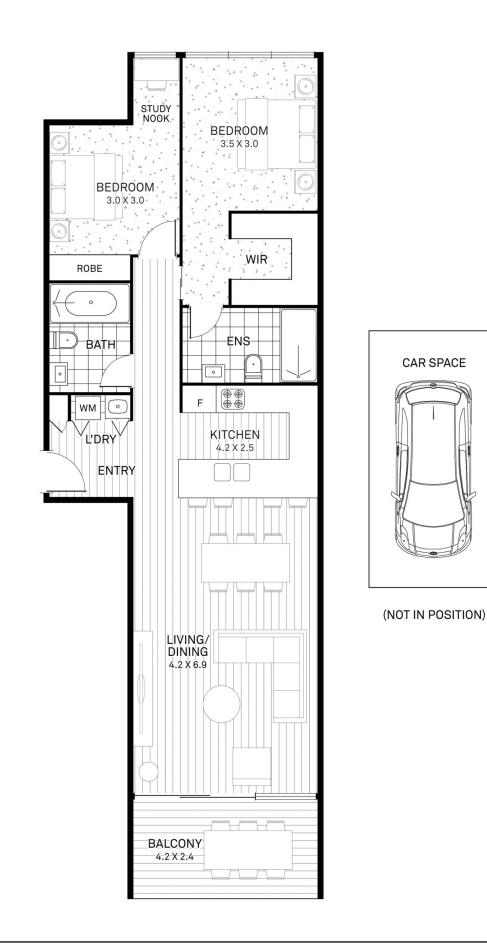

## E706/310-330 Oxford Street Bondi Junction NSW

Located within the highly regarded 'FORUM' development, and benefiting from an elevated due north aspect affording district views.

A large, single level floor plan allows for effortless indoor/outdoor living.

- + Located within the highly esteemed THE FORUM
- + Superior craftsmanship + quality materials
- + Open plan kitchen, living, dining and all-year north facing

**Type :** Apartment **View :** https://www.365propertygroup.com.au/7732500