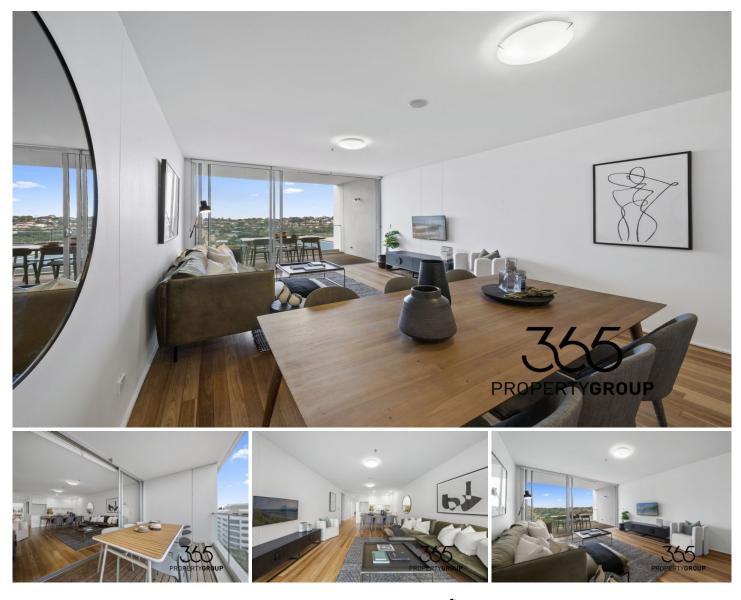

## E706/310-330 Oxford Street Bondi Junction NSW

Located within the highly regarded 'FORUM' development, and benefiting from an elevated due north aspect affording district views.

A large, single level floor plan allows for effortless indoor/outdoor living.

Positioned in the heart of Bondi Junction, with Bondi Junction Westfield on your doorstep, you're a short stroll from countless eateries, cafes, restaurants, providores, gyms, and everyday shopping.

Highlights:

- + Located within the highly esteemed THE FORUM
- + Superior craftsmanship + quality materials
- + Open plan kitchen, living, dining and all-year north facing

**Type :** Apartment **View :** https://www.365propertygroup.com.au/7732500