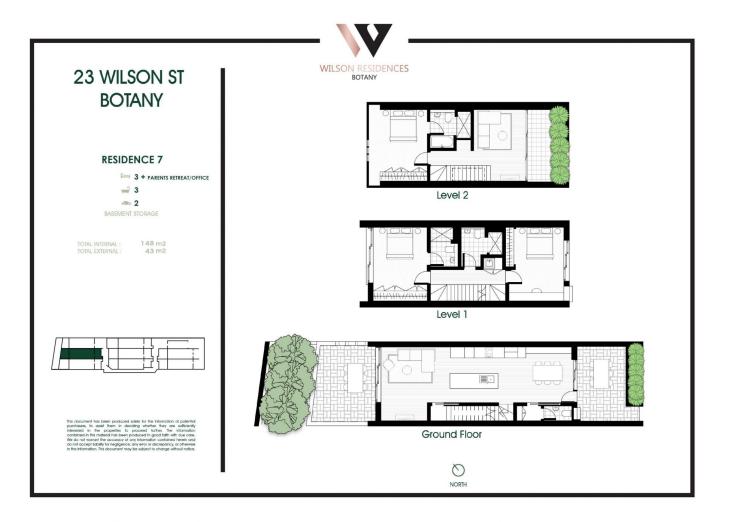

Encompassing three spacious levels of living, a clever floor plan allows for open plan living dining & flexible indoor/outdoor flow.

Ideally positioned to be moments from everything Botany has to offer with easy access to the CBD and airport, walking distance to local parks and recreation reserves, Botany Road shops and cafes and just a short drive to Westfield Eastgardens and quality local schooling options.

+ 3 double bedrooms architecturally designed urban residence

3 🛤 3 🚔 2 🚘

**Type** : Townhouse **Price** : \$ 1,900,000

View : https://www.365propertygroup.com.au/7732495

Stefan Jones 0403429845

Anson Kolb 0403429845