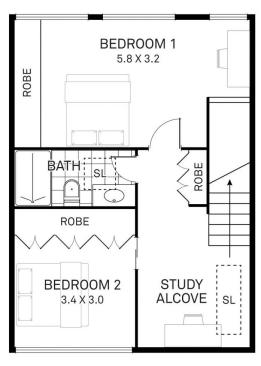

Overflowing with features and highlighted by the warmth of Oak timber floors, exposed brick, designer windows and a

2 🚐 2 🚍 1 🚍

Type: Townhouse Price: \$2,450,000

View: https://www.365propertygroup.com.au/7732493