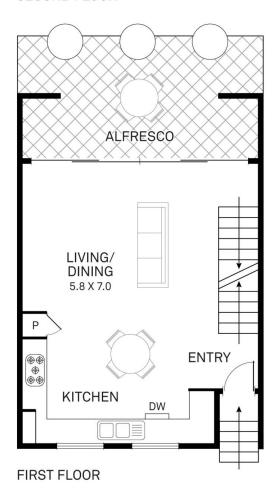

Overflowing with features and highlighted by the warmth of Oak timber floors, exposed brick, designer windows and a

2 🚐 2 🚍 1 🚍

Type: Townhouse Price: \$2,450,000

View: https://www.365propertygroup.com.au/7732493