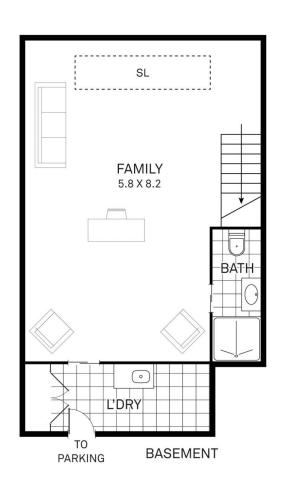

Overflowing with features and highlighted by the warmth of Oak timber floors, exposed brick, designer windows and a

2 🚐 2 🚍 1 🚍

Type: Townhouse Price: \$2,450,000

View: https://www.365propertygroup.com.au/7732493