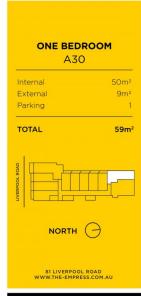

## Apartment 30 features:

- + North facing aspect
- + Top-level with uninterrupted views
- + Quiet position at the rear of the development
- + Timber floors throughout & Air conditioning
- + Close to Burwood & Strathfield train stations