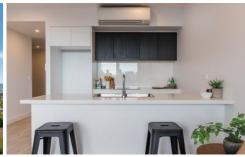

## Apartment 30 features:

- + North facing aspect
- + Top-level with uninterrupted views
- + Quiet position at the rear of the development
- + Timber floors throughout & Air conditioning
- + Close to Burwood & Strathfield train stations