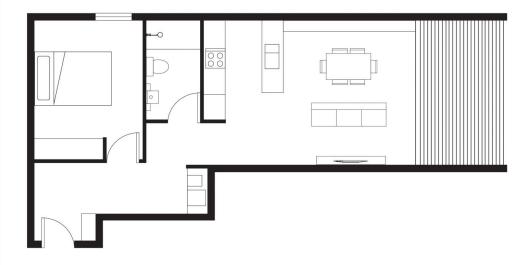

## Apartment 30 features:

- + North facing aspect
- + Top-level with uninterrupted views
- + Quiet position at the rear of the development
- + Timber floors throughout & Air conditioning
- + Close to Burwood & Strathfield train stations