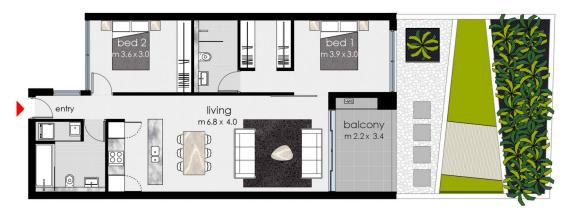

Positioned within the well regarded "Victoria Apartments" building, and offering district views.

A truly generous floor plan allows for true open plan living/dining, opening onto an all-weather alfresco terrace.

Features include:

- + Stunning single level floor plan
- + Quietly positioned at the rear of the building

For full version visit the website

2 🎮 2 🚔 1 🚘

**Type :** Apartment **View :** https://www.365propertygroup.com.au/7732483

Stefan Jones 0403429845

Anson Kolb 0403429845

https://www.365propertygroup.com.au

| LEVEL         | GF      |
|---------------|---------|
| STORAGE       | 10      |
| PARKING       | 01      |
| AREA INTERNAL | 86 SQM  |
| AREA EXTERNAL | 54 SQM  |
| TOTAL AREA    | 140 SQM |