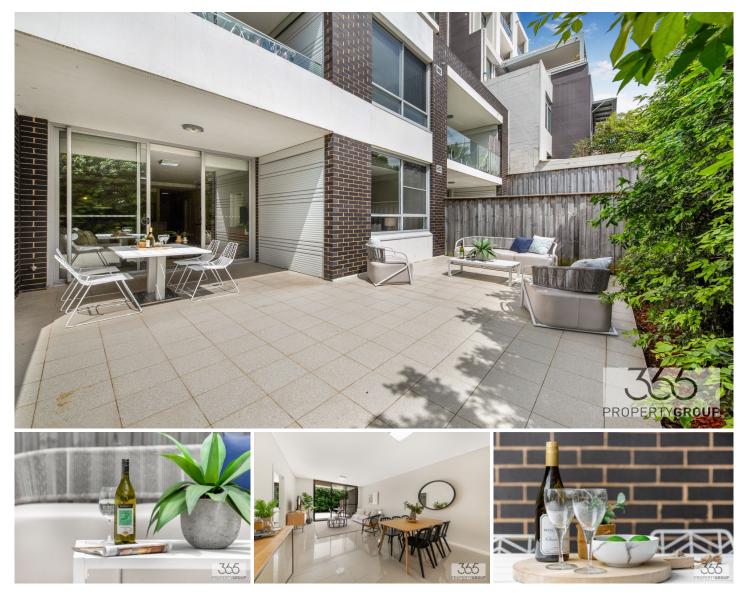

## 27/157 Victoria Road Gladesville NSW

Located in the heart of vibrant Gladesville Village, with an abundance of everyday shopping and eateries at your doorstep, this modern apartment represents contemporary living, amongst a boutique security building.

Positioned within the well regarded "Victoria Apartments" building, and offering district views.

A truly generous floor plan allows for true open plan living/dining, opening onto an all-weather alfresco terrace.

Features include:

- + Stunning single level floor plan
- + Quietly positioned at the rear of the building

For full version visit the website

2 🎮 2 🚔 1 🚘

**Type :** Apartment **View :** https://www.365propertygroup.com.au/7732483