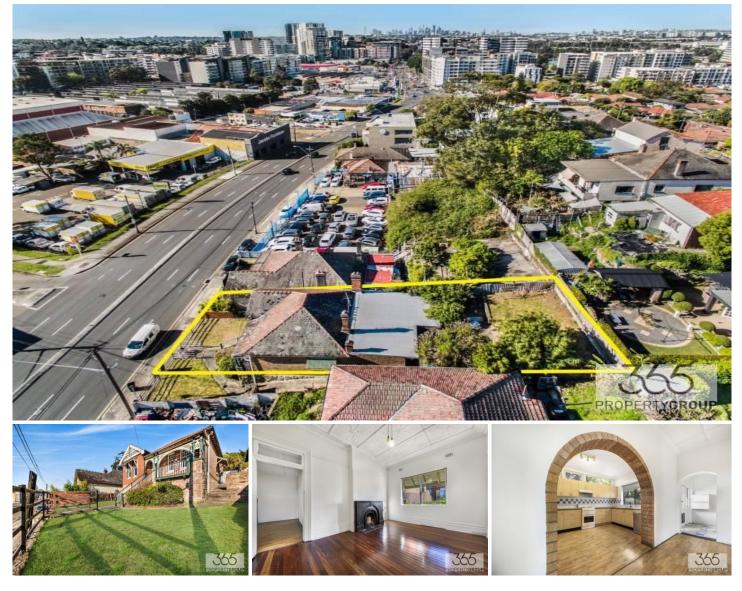

## 64 Princes Highway Arncliffe NSW

365 Property Group is excited to offer this truly unique property offering.

The site is located minutes away from Sydney Airport, strategically positioned in between both Arncliffe and Wolli Creek Station just a few hundred meters from the M5 and Wolli Creek's newly developed residential and shopping/lifestyle precinct.

The property offers a unique development site opportunity with flexible B4 mixed-use zoning, favourable 2.5:1 FSR, and a generous 31m Height Of Build limit.

+ 3 Bedroom solid brick character filled home which can generate an income or be used as a residence

## 3 🎮 1 🚰

Type Price Building Size : 453 sqm Land Size View

: House : \$ 1,510,000

: 453 sqm

: https://www.365propertygroup.com.au/7 732477

**Stefan Jones** 0403429845