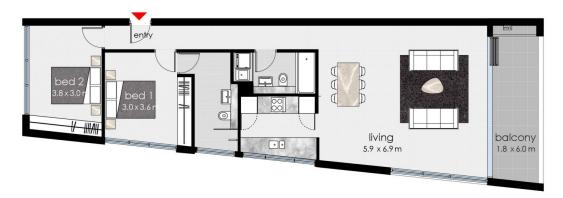

Positioned within the well regarded "Victoria Apartments" building, and offering district views.

A truly generous floor plan allows for true open plan living/dining, opening onto an all-weather alfresco terrace.

Features include:

2 📮 2 🖺 1 🖨

Type: Apartment Price: \$ 907,000

View: https://www.365propertygroup.com.au/7732471

**Stefan Jones 0403429845** 

Anson Kolb 0403429845

For full version visit the website

| LEVEL         | 01      |
|---------------|---------|
| STORAGE       | 10      |
| PARKING       | 01      |
| AREA INTERNAL | 100 SQM |
| AREA EXTERNAL | 12 SQM  |
| TOTAL AREA    | 112 SQM |

157 victoria road, gladesville, n s w

apartment

29

0 1.0 2.0

5.0 M

THE PARTICULARS OF THIS HANDOUT ARE A GENERAL OUTLINE ONLY FOR THE GUIDANCE OF INTENDING PURCHASER(S), AND DO NOT CONSTITUTE AN OFFER OR CONTRACT. ALL DESCRIPTION, DIMENSIONS, ARTISTS PERSPECTIVES, AND PHOTOGRA
ARE GIVEN IN GOOD FAITH, AND ARE SELEVED TO BE CORRECT, BUT MAY INTENDING PURCHASERS SHOULD NOT RELY ON THEM AS STATEMENTS OR PRESENTATIONS OF FACT, BUT MUST SATISFY THEMSELVES BY INSPECTION OR OTHERWISE, CHAIN
TO DETAIL SO, THE PROJECT MAY CORRECT IN BURBING THE POPE OR PURCH PURCH FOR THE PROJECT MAY CORRECT IN BURBING THE POPE OR PURCH PURCH FOR THE PROJECT MAY CORRECT IN BURBING THE POPE OR PURCH PURCH FOR THE PURCH P