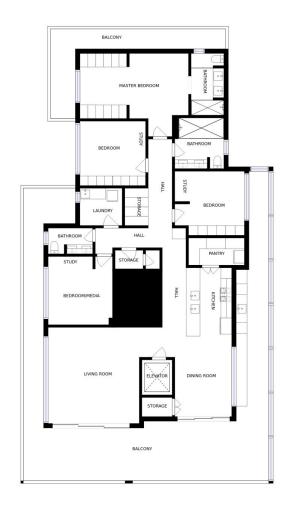

The home commands an entire level with direct private lift access for superior privacy and security, making it the very essence of traditional penthouse living rarely seen in the market.

It offers captivating views from its 256m2 of fluid open plan indoor/outdoor living space. The oversized entertainers terrace wraps around the penthouse, allowing you to feel immersed in the impressive views.