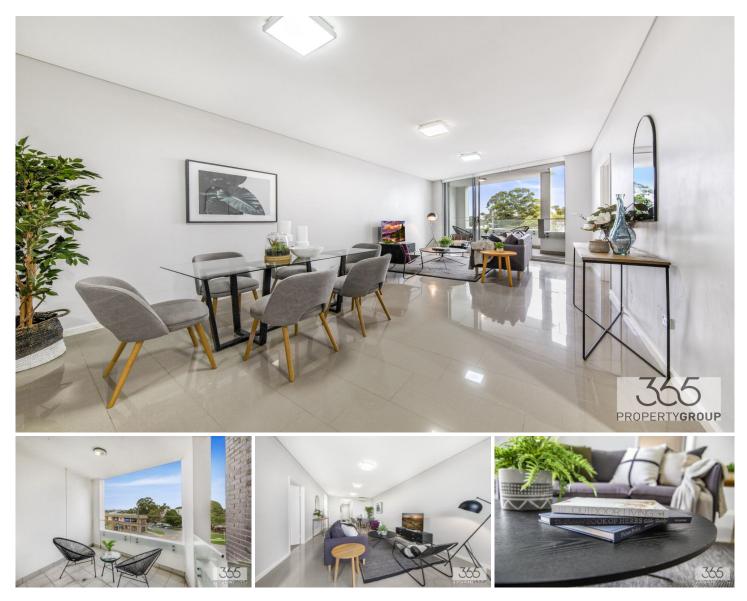

## GUIDE \$750K.

Located in the heart of vibrant Gladesville Village, with an abundance of everyday shopping and eateries at your doorstep, this modern apartment represents contemporary living, amongst a boutique security building.

Positioned high, within the well regarded "Victoria Apartments" building, and offering district views.

A generous floor plan allows for true open plan living/dining, opening onto an all-weather alfresco terrace.

Features include:

2 🛤 2 🚔 1 🚘

**Type :** Apartment **View :** https://www.365propertygroup.com.au/7732468

Stefan Jones 0403429845

Anson Kolb 0403429845

For full version visit the website

https://www.365propertygroup.com.au