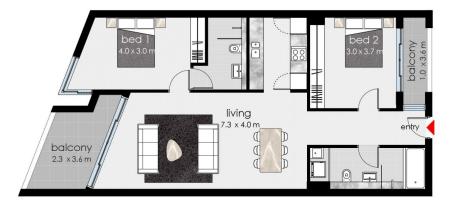

Positioned high, within the well regarded "Victoria Apartments" building, and offering district views.

A generous floor plan allows for true open plan living/dining, opening onto an all-weather alfresco terrace.

Features include:

2 🛤 2 🚔 1 🚘

**Type :** Apartment **View :** https://www.365propertygroup.com.au/7732468

Stefan Jones 0403429845

Anson Kolb 0403429845

For full version visit the website

https://www.365propertygroup.com.au

|                                                                                                                                                                                                                                                                                                                                                                                                                      | LEVEL             | GF, 01, 02, 03 |
|----------------------------------------------------------------------------------------------------------------------------------------------------------------------------------------------------------------------------------------------------------------------------------------------------------------------------------------------------------------------------------------------------------------------|-------------------|----------------|
|                                                                                                                                                                                                                                                                                                                                                                                                                      | STORAGE           | 10             |
|                                                                                                                                                                                                                                                                                                                                                                                                                      | PARKING           | 01             |
|                                                                                                                                                                                                                                                                                                                                                                                                                      | AREA INTERNAL     | 90 SQM         |
| 157                                                                                                                                                                                                                                                                                                                                                                                                                  | AREA EXTERNAL     | 15 SQM         |
| 🕎 🛛 🔿 🖊 victoria road, gladesville, n s w                                                                                                                                                                                                                                                                                                                                                                            | TOTAL AREA        | 105 SQM        |
| apartm                                                                                                                                                                                                                                                                                                                                                                                                               | nent <b>01, 0</b> | 6, 11, 16      |
| 0 1.0 2.0 5.0 M ARE EVEN IN GOOD FATHLE AND OUT ARE A GENERAL AUTOLINE ONLY FOR THE GUIDALES OF INTERDING PURCHASERS), AND DO NOT CONSTITUTE AN OFFER OR CONTRA<br>ARE EVEN IN GOOD FATHLE AND ARE SELEVED TO BE CORRECT, BUT ANY INTENDING FURCHASERS, SHOULD NOT RELY ON THEM AS STATEMENTS OR PRESENTATIONS OF<br>TO DETAILS OF THE PURCHASERS AND THE DIVELORMENT APPLICATION PROCESS AND THE AUXILIARIAN FROMM. |                   |                |