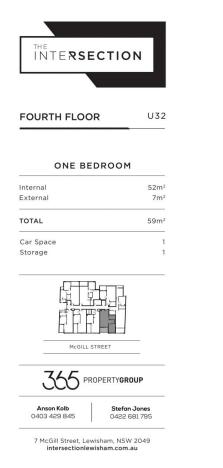

## 32/7-15 McGill Street Lewisham NSW

Call Anson 0403429845 to arrange an inspection by appointment.

Strategically located just 50m to the new Lewisham Light Rail and a leisurely 3 minute stroll to Lewisham Train Station. Bus/ train/ light rail will have you in Sydney CBD or where you need to go in no time at all.

Award winning cafes, restaurants, providores are all on your doorstep. Across the road is an incoming retail precinct which will provide additional day to day convenience.

/Elevated position- level 4 /1 Bedroom + study/home office area