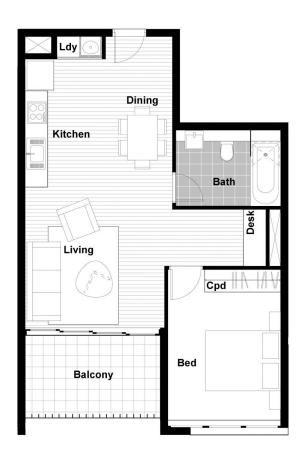

## 32/7-15 McGill Street Lewisham NSW

Call Anson 0403429845 to arrange an inspection by appointment.

Strategically located just 50m to the new Lewisham Light Rail and a leisurely 3 minute stroll to Lewisham Train Station. Bus/ train/ light rail will have you in Sydney CBD or where you need to go in no time at all.

Award winning cafes, restaurants, providores are all on your doorstep. Across the road is an incoming retail precinct which will provide additional day to day convenience.

/Elevated position- level 4 /1 Bedroom + study/home office area