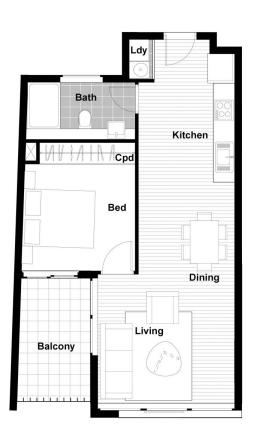

A generous floor plan allows for true open plan living/dining, opening onto an all-weather alfresco terrace.

Strategically located just 50m to the Lewisham Light Rail and a leisurely 3-minute stroll to Lewisham Train Station. Bus/ train/ light rail will have you in Sydney CBD or where you need to go in no time at all.