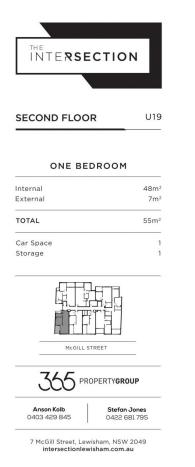

## 19/7-15 McGill Street Lewisham NSW

Call Anson 0403429845 to arrange an inspection by appointment.

Located in a boutique high-quality building & just a short walk to transport & local shopping amenities.

A generous floor plan allows for true open plan living/dining, opening onto an all-weather alfresco terrace.

Strategically located just 50m to the Lewisham Light Rail and a leisurely 3-minute stroll to Lewisham Train Station. Bus/ train/ light rail will have you in Sydney CBD or where you need to go in no time at all.