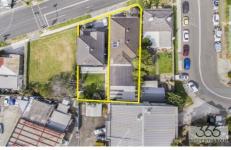

## 17 West Botany Street Arncliffe NSW

365 Property Group is excited to offer this truly unique multi-property offering with instructions to sell.

The combined site consists of two adjacent properties located moments from the Princes Highway main arterial road and just a few hundred meters from the M5 and Wolli Creek newly developed residential and shopping precinct.

The combined properties offer a unique development site opportunity with flexible B4 mixed-use zoning, favourable 2.5:1 FSR, and a generous 31m Height Of Build limit.

+(Zoning B4 Mixed Use) (FSR 2.5:1) (Height 31m) +17 West Botany Street 456m2 (13m frontage) (38m depth)