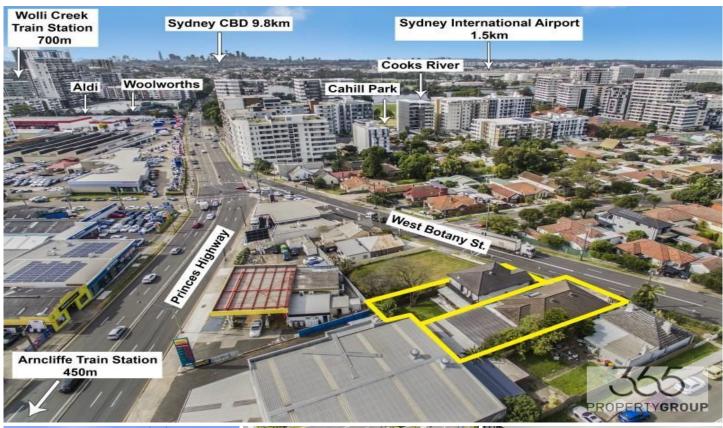

## 17 West Botany Street Arncliffe NSW

365 Property Group is excited to offer this truly unique multi-property offering with instructions to sell.

The combined site consists of two adjacent properties located moments from the Princes Highway main arterial road and just a few hundred meters from the M5 and Wolli Creek newly developed residential and shopping precinct.

The combined properties offer a unique development site opportunity with flexible B4 mixed-use zoning, favourable 2.5:1 FSR, and a generous 31m Height Of Build limit.

+(Zoning B4 Mixed Use) (FSR 2.5:1) (Height 31m) +17 West Botany Street 456m2 (13m frontage) (38m depth)