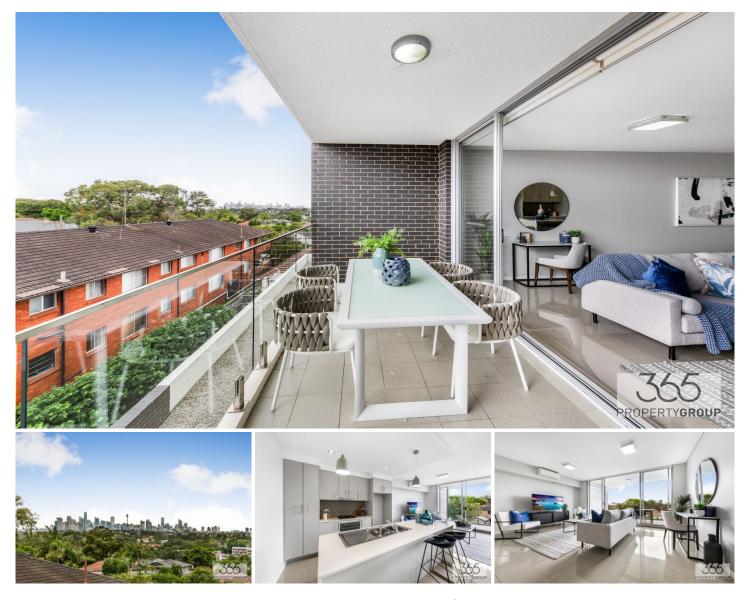

## 37/157 Victoria Road Gladesville NSW

STUNNING NORTH FACING ENTERTAINERS APT W/ CBD VIEWS + PARKING

Located in the heart of vibrant Gladesville Village, with an abundance of everyday shopping and eateries at your doorstep, this modern apartment represents contemporary living, amongst a boutique security building.

Positioned high, within the well regarded 'Victoria Apartments' building, and offering breath-taking Sydney CBD and district views.

Sydney CBD, New Year's Eve fireworks and the lights of Vivid Sydney are on show throughout the year.

**Type :** Apartment **View :** https://www.365propertygroup.com.au/7732460

Stefan Jones 0403429845

Anson Kolb 0403429845