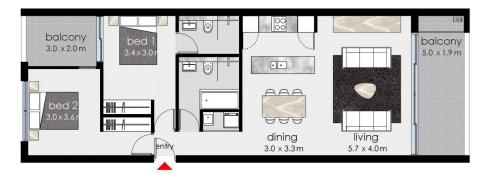

## For full version visit the website

https://www.365propertygroup.com.au

|                                       | LEVEL                                             | 02, 03, 04, 05 |
|---------------------------------------|---------------------------------------------------|----------------|
|                                       | STORAGE                                           | 10             |
|                                       | PARKING                                           | 01             |
| 157 victoria road, gladesville, n s w | AREA INTER                                        | RNAL 84 SQM    |
|                                       | AREA EXTE                                         | RNAL 17 SQM    |
|                                       | TOTAL ARE                                         | A 101 SQM      |
|                                       | apartment <b>3</b>                                | 4, 37, 39, 41  |
|                                       | TE AN OFFER OR CONTRACT, AN OFFICIARION PRACTICAL |                |