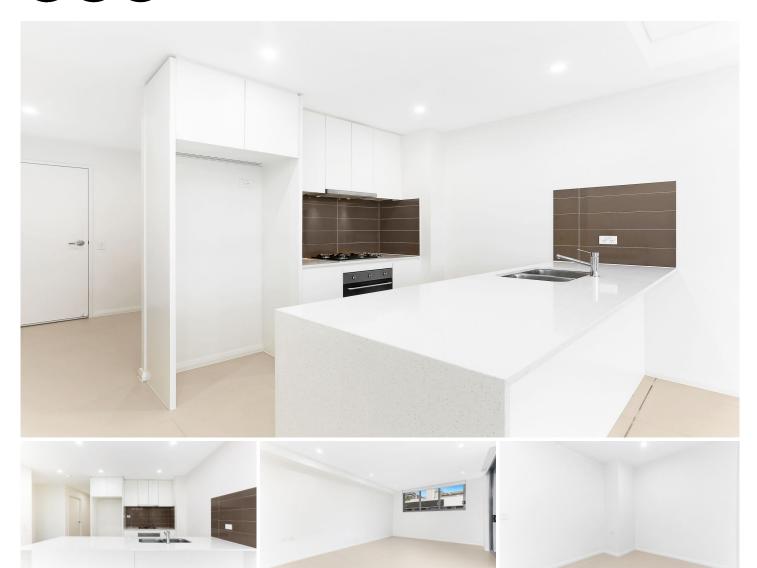

# Features include:

- Extremely large apartment + separate study room
- Near new immaculate apartment
- Boutique development of just 24 apartments
- Oversized open plan living and dining area
- Well-proportioned designer kitchen with SMEG appliances & Island bench
- All year north facing balcony