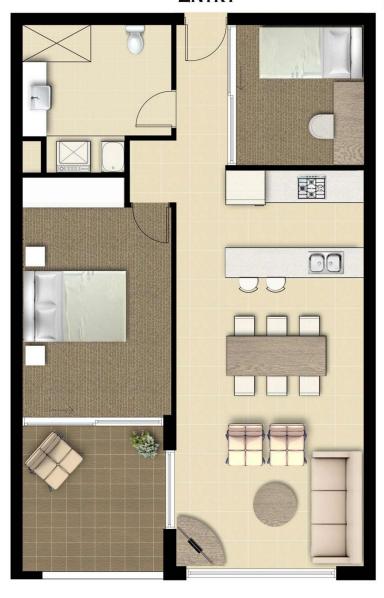

# 365 PROPERTYGROUP



# 103/88 Blaxland Road Ryde NSW

Positioned within a near new quality boutique development located in the heart of Top Ryde Junctions shopping & entertainment precinct.

Trendy eateries, bus & train transport are at your doorstep.

# Features include:

- Extremely large apartment + separate study room
- Near new immaculate apartment
- Boutique development of just 24 apartments
- Oversized open plan living and dining area
- Well-proportioned designer kitchen with SMEG appliances & Island bench
- All year north facing balcony

For full version visit the website

# 1 📇 1 🚍

Type: Apartment Price: \$635,000

View: https://www.365propertygroup.com.au/7732451



Anson Kolb 0403429845



**Stefan Jones 0403429845** 

# **APARTMENT 03**





# **ENTRY**